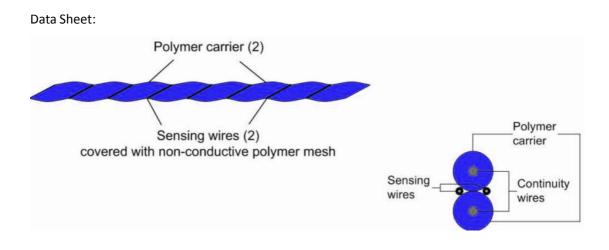

## **2Pins Position Water Leak Detection Cable Datasheet**

Description:

The conductive-polymer technology and fluoropolymer construction make P-LFP2000 sensing cable mechanically strong and resistant to corrosion and abrasion.The cable is constructed of two sensing wires, an alarm signal wire, and a continuity wire embedded in a fluoropolymer carrier rod.The alarm module constantly monitors the sensing cable for continuity.The rugged cable construction exposes no metal, and enables the cable to be reused even in corrosive environments.

P-LFP2000 sensing cable is supplied with factory-installed plastic connectors that plug together. The cable is designed of a range of applications, including data center subfloors, telecommunication rooms HVAC equipment locations, pipes, electrical vaults, storage areas, tanks, and roofs. The cable is small, lightweighted, and flexible, allowing easy installation. The smooth design allows for quick drying.