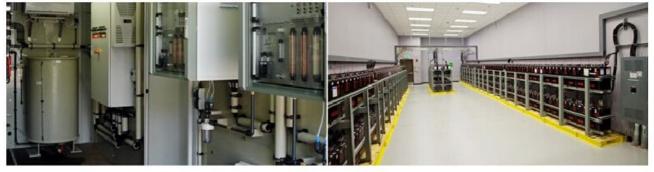

Application:

Technical Room - MER / UPS Room

These rooms are critical to assure the good functioning of the whole building. In case of the leakage water in contact with UPS would paralysis the backup system, causing the most serious data damage loss. This is the crucial environment in which water leakage is unacceptable.