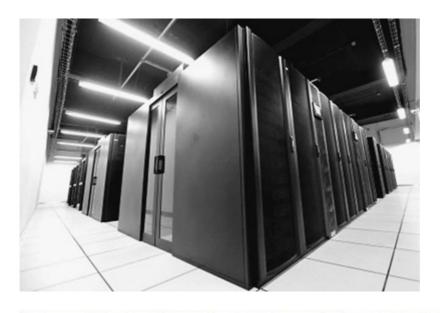

Application:

Technical Room - MER / UPS Room

These rooms are critical to assure the good functioning of the whole building. In case of the leakage water in contact with UPS would paralysis the backup system, causing the most serious data damage loss. This is the crucial environment in which water leakage is unacceptable.